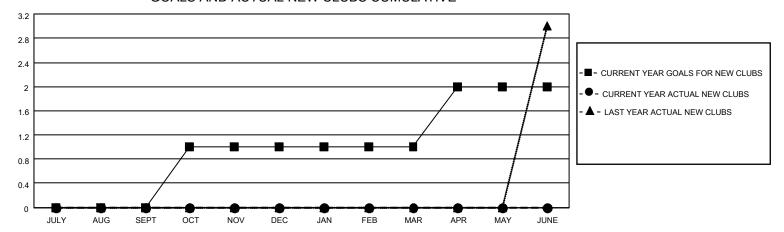

#### GOALS AND ACTUAL NEW CLUBS CUMULATIVE

## District 5 SKS

| Clubs RESULTS FOR 2021-2022 |   |   |   | Members RESULTS FOR 2021-2022 |    |   |    |
|-----------------------------|---|---|---|-------------------------------|----|---|----|
|                             |   |   |   |                               |    |   |    |
| JULY/AUG/SEPT               | 0 | 0 | 1 | JULY/AUG/SEPT                 | 30 | 5 | 32 |
| OCT/NOV/DEC                 | 1 | 0 | 0 | OCT/NOV/DEC                   | 36 | 0 | 0  |
| JAN/FEB/MAR                 | 0 | 0 | 0 | JAN/FEB/MAR                   | 36 | 0 | 0  |
| APR/MAY/JUNE                | 1 | 0 | 0 | APR/MAY/JUNE                  | 36 | 0 | 0  |