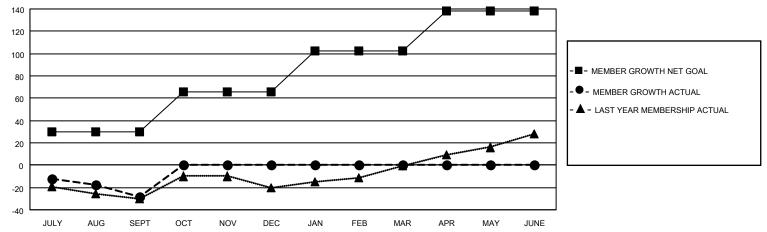

#### GOALS AND ACTUAL MEMBERS CUMULATIVE

| DROPPED CLUBS: 1 |    | 4 CLUBS OF 75 ADDED 1 OR<br>MORE NEW MEMBERS | GENDER DISTRIBUTION                 |              |  |
|------------------|----|----------------------------------------------|-------------------------------------|--------------|--|
|                  |    | MORE NEW MEMBERS                             | MALE 1,111 (72.85%)                 |              |  |
|                  |    |                                              | FEMALE                              | 413 (27.08%) |  |
| DROPPED MEMBERS  |    |                                              | NON BINARY                          | 0 (0.00%)    |  |
|                  | _  |                                              | PREFER NOT TO ANSWER                | 1 (0.07%)    |  |
| DECEASED         | 3  |                                              |                                     |              |  |
| CLUB CANCELLED   | 8  | CLICK HERE FOR CUMULATIVE                    | TOTAL FAMILY UNIT MEMBERS           | 220          |  |
| OTHER            | 21 | MEMBERSHIP DATA                              |                                     |              |  |
| TOTAL            | 32 |                                              | FAMILY MEMBERS PAYING HALF DUES 112 |              |  |
|                  |    |                                              |                                     |              |  |

## District 5 SKS

| Clubs RESULTS FOR 2021-2022 |   |   |   | Members RESULTS FOR 2021-2022 |    |   |    |
|-----------------------------|---|---|---|-------------------------------|----|---|----|
|                             |   |   |   |                               |    |   |    |
| JULY/AUG/SEPT               | 0 | 0 | 1 | JULY/AUG/SEPT                 | 30 | 5 | 32 |
| OCT/NOV/DEC                 | 1 | 0 | 0 | OCT/NOV/DEC                   | 36 | 0 | 0  |
| JAN/FEB/MAR                 | 0 | 0 | 0 | JAN/FEB/MAR                   | 36 | 0 | 0  |
| APR/MAY/JUNE                | 1 | 0 | 0 | APR/MAY/JUNE                  | 36 | 0 | 0  |